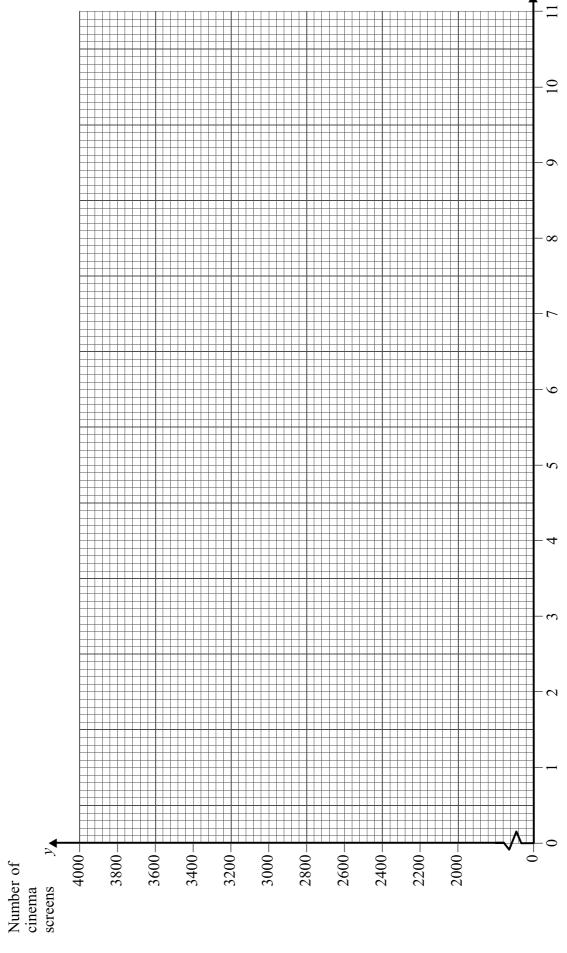

## **Instructions**

- Insert for use in Question 4.
- Fill in the boxes at the top of this page.
- Fasten this insert securely to your answer book at the end of the examination.

Turn over for Figure 4

Figure 4 (for use in Question 4)
Cinema screens in the United Kingdom