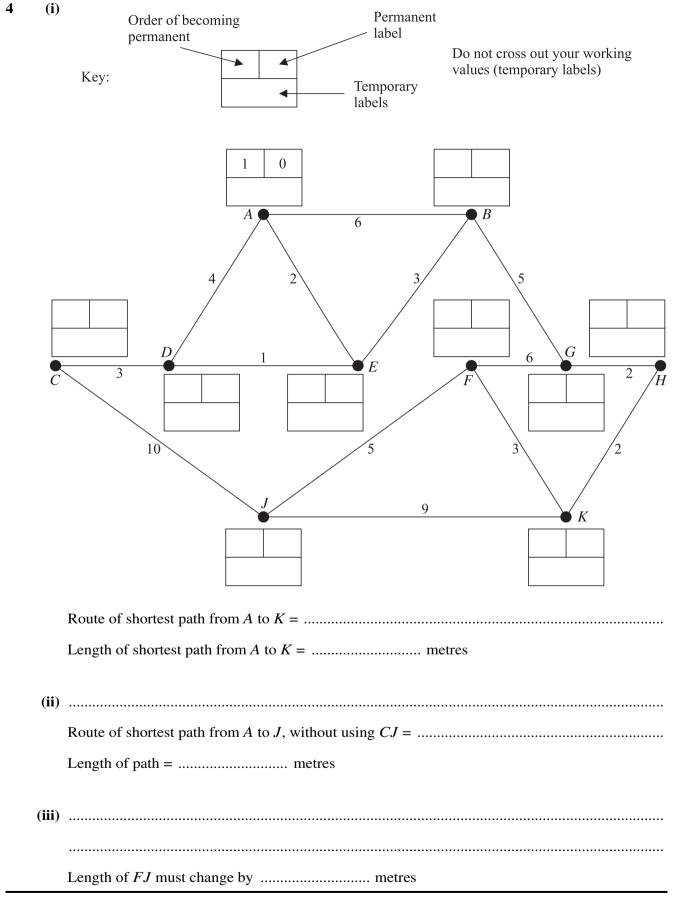

| Candidate<br>Number                |
| <ul> <li>INSTRUCTIONS TO CANDIDATES</li> <li>Write your name, centre number and candidate number in the boxes above.</li> <li>This insert should be used to answer Question 4.</li> <li>Write your answers to Question 4 in the spaces provided in this insert, and attach it to your answer booklet.</li> </ul> |                                    |
| This document consists of <b>2</b> printed pages.                                                                                                                                                                                                                                                                |                                    |



Permission to reproduce items where third-party owned material protected by copyright is included has been sought and cleared where possible. Every reasonable effort has been made by the publisher (OCR) to trace copyright holders, but if any items requiring clearance have unwittingly been included, the publisher will be pleased to make amends at the earliest possible opportunity.

OCR is part of the Cambridge Assessment Group. Cambridge Assessment is the brand name of University of Cambridge Local Examinations Syndicate (UCLES), which is itself a department of the University of Cambridge.